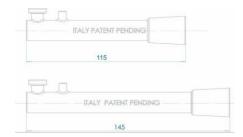

## **TECNOPLASTIC - BAMBOO**

ACCGBAM115001

- 45° Activation angle
- Lengths available in 115mm and 145mm
- Suitable for Fox and Olympic floats only