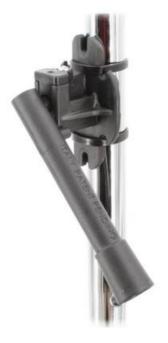

## **TECNOPLASTIC - BAMBOO**

ACCGBAM115001

- 45° Activation angle
- Lengths available in 115mm and 145mm
- Suitable for Fox and Olympic floats only

## PRODUCT DESCRIPTION

This accessory has been specially designed for the Olympic and Fox float with the activation angle of 45°. Constructed with materials highly resistant to mechanical stress, it's ideal for applications in rough waters as it prevents the entanglement of cable so the float switch can work properly. Suitable for narrow spaces, sewage, and industrial waters. It can be installed to tanks and Well walls using 2 screws (not supplied), or to the pump's pipes using the cable ties supplied.